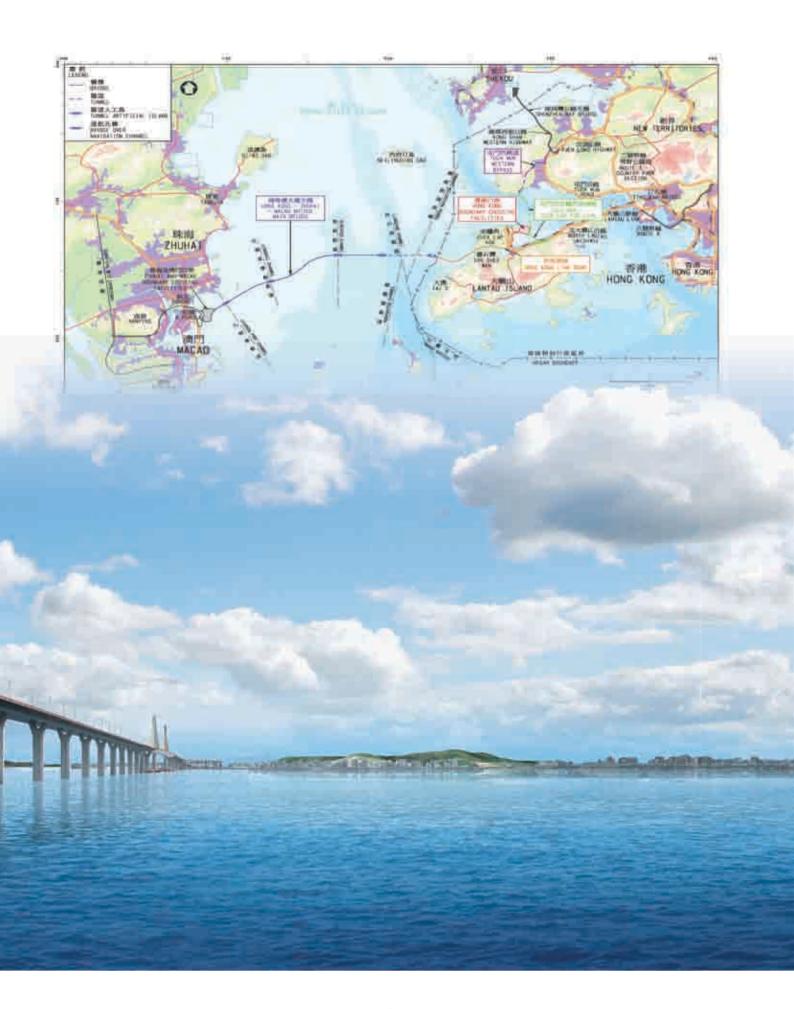

## Hong Kong-Zhuhai-Macao Bridge Development Plan

Hong Kong-Zhuhai-Macao Bridge. ⊙(Photo courtesy Highways Department.)

Hong Kong's links with the Pearl River Delta region. ⊙ Photo courtesy Highways Department.)