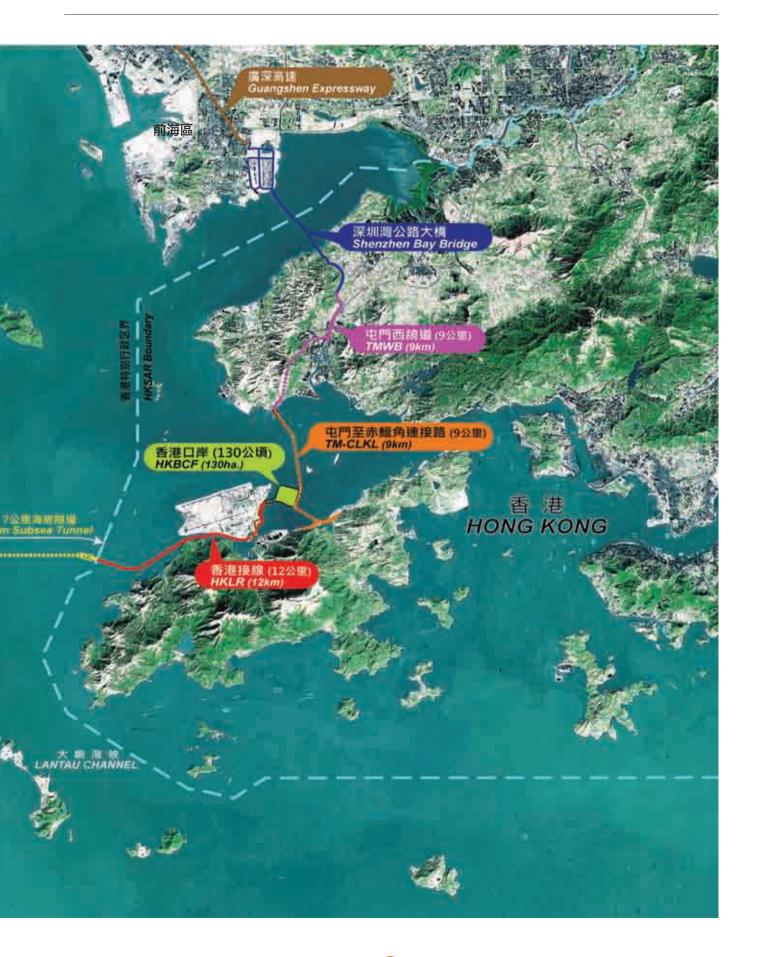

## Hong Kong-Zhuhai-Macao Bridge Development Plan

Hong Kong-Zhuhai-Macao Bridge. ⊙(Photo courtesy Highways Department.)

Hong Kong's links with the Pearl River Delta region. ⊙ Photo courtesy Highways Department.)