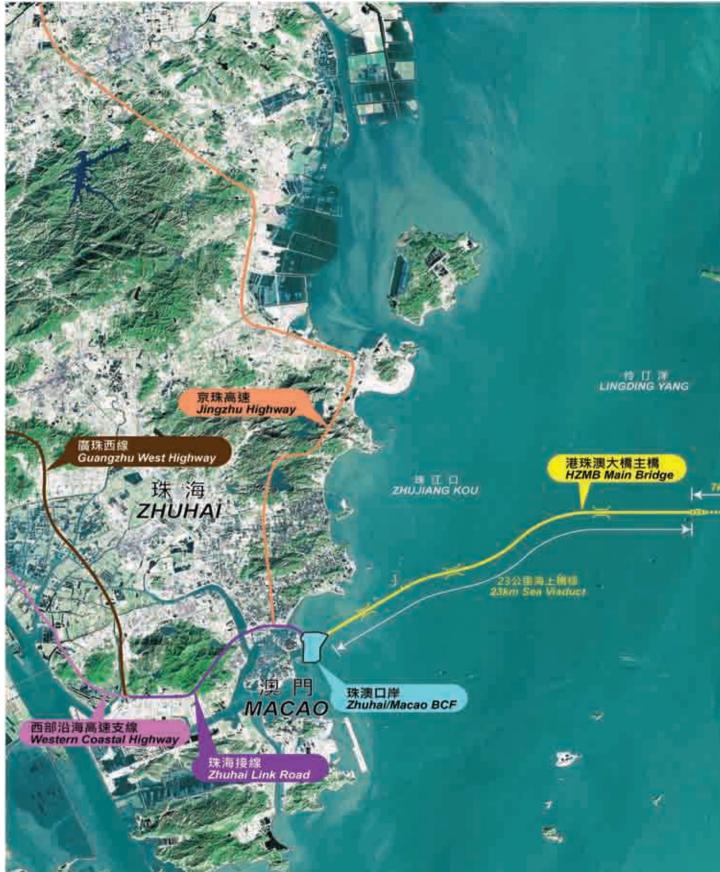

## Hong Kong-Zhuhai-Macao Bridge Development Plan

Hong Kong-Zhuhai-Macao Bridge. ⊙(Photo courtesy Highways Department.)

Hong Kong's links with the Pearl River Delta region. ⊙ Photo courtesy Highways Department.)