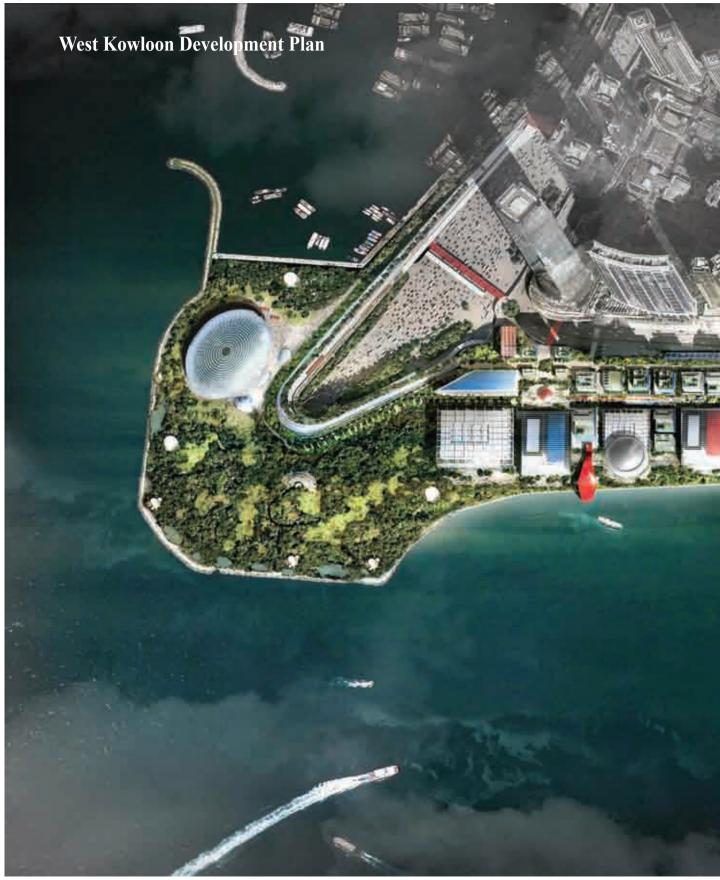

Design for the Departure Lounge of Kai Tak Cruise Terminal. ⊙

West Kowloon Development Plan. ⊙ (Photo courtesy Development Bureau.)